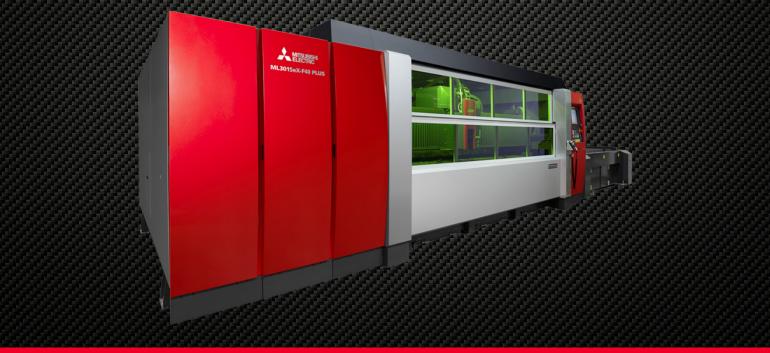

## FIBER

Our laser focus on precision performance is why we have made a significant investment of purchasing a new state-of-the-art 6kw fiber laser.

## ADDED VALUE OF FIBER LASER

- 3 times faster than conventional CO2 lasers for shorter lead times
- UPM is now your single source for material and fiber laser cutting service
- Non-clamping, leading-edge technology means better sheet utilization
- Superior fiber laser finish means tighter tolerances saving you time and money
- Quick set up times and low maintenance equal repeatable and reliable performance

#### **6 KW FIBER LASER**

- 3X faster than standard CO2 laser
- 60" x 120" table size
- Low maintenance and quick set up
- Tight tolerance for superior finish
- Laser cutting approvals: NADCAP AC7116 & GE S422