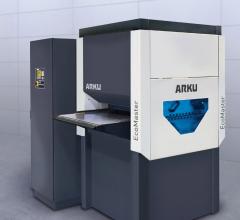

## **RESULTS-BASED PERFORMANCE SOLUTIONS**

### FLATTEN FOR ACCURACY

- Consistent high-quality results
- Specifically designed for flattening parts
- Adequately prepares parts for subsequent processing

### **CONFORMANCE TO REQUIREMENTS**

- Uniformly deburrs and finishes the edges of laser cut machined parts in one pass
- Slag removal and deburring with smooth, consistent edge break